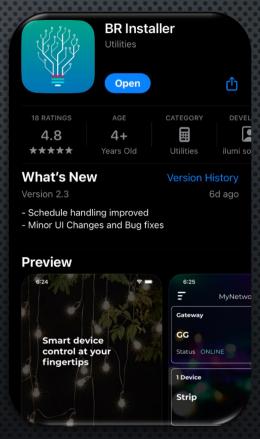

## Use Distributor Code: Minleon112

"BR Installer"
INSTALLER APP:
Available only on iOS
platform. ADD
Devices, configure
fixture types & string
lengths. Will house
updates appealing to
contractors &
installers, that enduser clients cannot

access or mis-use.

be familiar with the "RGB+Installer" & "RGB+Mesh" apps. These have the same functionality as the BR Apps, but will not have any of the 2024 enhancements & bug fixes. Minleon & MeshTek are encouraging all users to switch to the BR Apps. All sign-in credentials are the same & all Light Schedules will migrate for a smooth transition.