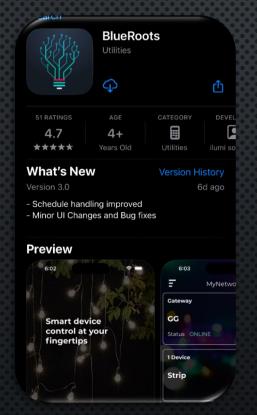

## "Blueroots" End-USER APP:

Available for both Android & iOS Devices, schedule & control lights, but no configuration access or ability to ADD new devices.