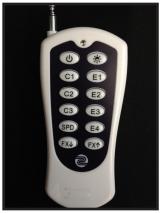

| Control                                    |                                            |
|--------------------------------------------|--------------------------------------------|
| Protocols                                  | RGB+DDP, ENTEC USB Pro                     |
| Outputs                                    | 1 x 3-pin LLT                              |
| Max Individual LED Control                 | 500                                        |
| Interface                                  | RF Remote Control - 12 key (pictured); USB |
| RF Remote Control Range                    | 50-75 feet (line of sight)                 |
| Built-in Effects                           | 25 (16 w/ custom colors)                   |
| Built-in Color Selection                   | up to 3 (C1-C3)                            |
| Brightness                                 | 8 levels                                   |
| Speed                                      | 10 levels                                  |
| Favorites                                  | 4 buttons (E1-E4)                          |
| Show Mode                                  | Yes                                        |
| Max Smart T's                              | 12                                         |
| Power, Electrical & Safety                 |                                            |
| Input Power                                | 12 VDC                                     |
| Max Current                                | 5 Amps                                     |
| Max Lights w/o power injections (5A power) | approx. 125                                |
| Max Distance w/o power injections          | 100 lights or 100-feet (max)               |
| Inline power injection                     | via Minleon Power T+'s & RGB+5A-12V        |
| Remote Control Battery                     | 12Vdc Alkaline, Type: 23A                  |
| Certifications                             | (c)UL, IP 65, FCC certified                |
| Dimensions                                 |                                            |
| Box dimensions                             | 2.5 x 3.0 x 1.0 inches                     |
| Output cable length                        | 12 inches                                  |
| Weight                                     | 1 oz.                                      |
| Housing                                    | polycarbonate                              |
| Mounting Option                            | eye loop hole                              |