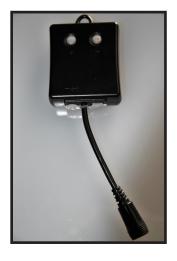

| Control                                    |                                            |
|--------------------------------------------|--------------------------------------------|
| Protocols                                  | RGB+DDP, ENTEC USB Pro                     |
| Outputs                                    | 1 x 3-pin LLT                              |
| Max Individual LED Control                 | 500                                        |
| Interface                                  | RF Remote Control - 12 key (pictured); USB |
| RF Remote Control Range                    | 50-75 feet (line of sight)                 |
| Built-in Effects                           | 25 (16 w/ custom colors)                   |
| Built-in Color Selection                   | up to 3 (C1-C3)                            |
| Brightness                                 | 8 levels                                   |
| Speed                                      | 10 levels                                  |
| Favorites                                  | 4 buttons (E1-E4)                          |
| Show Mode                                  | Yes                                        |
| Max Smart T's                              | 12                                         |
| Power, Electrical & Safety                 |                                            |
| Input Power                                | 12 VDC                                     |
| Max Current                                | 5 Amps                                     |
| Max Lights w/o power injections (5A power) | approx. 125                                |
| Max Distance w/o power injections          | 100 lights or 100-feet (max)               |
| Inline power injection                     | via Minleon Power T+'s & RGB+5A-12V        |
| Remote Control Battery                     | 12Vdc Alkaline, Type: 23A                  |
| Certifications                             | (c)UL, IP 65, FCC certified                |
| Dimensions                                 |                                            |
| Box dimensions                             | 2.5 x 3.0 x 1.0 inches                     |
| Output cable length                        | 12 inches                                  |
| Weight                                     | 1 oz.                                      |
| Housing                                    | polycarbonate                              |
| Mounting Option                            | eye loop hole                              |