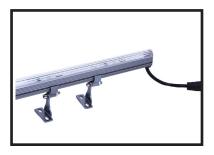

## RGB+Line T5 Light Bars RGB+T5-Bar

**Length:** 1-meter **Pitch:** 4-, 6-, custom

**Style:** fluted, frosted **Bulb Count**: variable, custom

Wire Color: black, white, green Ends: thru-connect, terminated

| Output                              |                                           |
|-------------------------------------|-------------------------------------------|
| LED Type                            | SMD 3535                                  |
| LED Channels                        | R-G-B                                     |
| LED Count                           | 20 / meter                                |
| Greyscale                           | 16-bit, 65,536 dimming levels*            |
| Viewing Angle                       | 360-degrees                               |
| Control                             |                                           |
| Individually Addressable            | yes                                       |
| Control Systems                     | NDB+ (ArtNet, E1.31), WEC+, MC+           |
| Max Lights before power injection   | approx. 125L                              |
| Max Distance before Power Injection | approx. 100-feet                          |
| Electrical & Safety                 |                                           |
| Input Voltage                       | 12 VDC                                    |
| Current                             | 0.028 Amps / pixel                        |
| Power                               | 0.336 Watts / pixel                       |
| Wire                                | 20 AWG, 3C, UV protected                  |
| Inline power injection              | via Minleon Power T+'s & RGB+5A-12V       |
| Certifications                      | (c)UL listed, IP 65, CE                   |
| Physical                            |                                           |
| Weight                              | ~ 4 oz.                                   |
| Housing                             | polycarbonate face; aluminum back         |
| Mounting Option                     | 2 x adjustable backets w/ screw holes     |
| Connector Type                      | LLT twist-lock                            |
| Lead/End Wire length                | 6" (standard)                             |
| Operating Temperature               | Neg -20 to +50 Cel. / Neg -4 to +122 Far. |