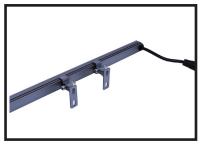

## RGB+Line T5 Light Bars RGB+T5-Bar

**Length:** 1-meter **Pitch:** 4-, 6-, custom

**Style:** fluted, frosted **Bulb Count**: variable, custom

Wire Color: black, white, green Ends: thru-connect, terminated

| Output                              |                                           |
|-------------------------------------|-------------------------------------------|
| LED Type                            | SMD 3535                                  |
| LED Channels                        | R-G-B                                     |
| LED Count                           | 20 / meter                                |
| Greyscale                           | 16-bit, 65,536 dimming levels*            |
| Viewing Angle                       | 360-degrees                               |
| Control                             |                                           |
| Individually Addressable            | yes                                       |
| Control Systems                     | NDB+ (ArtNet, E1.31), WEC+, MC+           |
| Max Lights before power injection   | approx. 125L                              |
| Max Distance before Power Injection | approx. 100-feet                          |
| Electrical & Safety                 |                                           |
| Input Voltage                       | 12 VDC                                    |
| Current                             | 0.028 Amps / pixel                        |
| Power                               | 0.336 Watts / pixel                       |
| Wire                                | 20 AWG, 3C, UV protected                  |
| Inline power injection              | via Minleon Power T+'s & RGB+5A-12V       |
| Certifications                      | (c)UL listed, IP 65, CE                   |
| Physical                            |                                           |
| Weight                              | ~ 4 oz.                                   |
| Housing                             | polycarbonate face; aluminum back         |
| Mounting Option                     | 2 x adjustable backets w/ screw holes     |
| Connector Type                      | LLT twist-lock                            |
| Lead/End Wire length                | 6" (standard)                             |
| Operating Temperature               | Neg -20 to +50 Cel. / Neg -4 to +122 Far. |