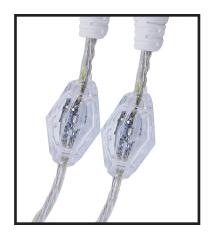

Lens: clear Pitch: 4-, 6-, 12-inch, custom

View Angle: 360-degs. Bulb Count: 5-, 10-, 25-light, custom

Wire Color: clear, black, green, white Ends: thru-connect, terminated

| Output                              |                                              |
|-------------------------------------|----------------------------------------------|
| LED Type                            | SMD3535                                      |
| LED Channels                        | R-G-B                                        |
| Greyscale                           | 16-bit, 65,536 dimming levels*               |
| LED Quantity                        | 2                                            |
| Control                             |                                              |
| Individually Addressable            | yes                                          |
| Control Systems                     | NDB+ (ArtNet, E1.31), WEC+, MC+              |
| Max Lights before power injection   | approx. 125L                                 |
| Max Distance before Power Injection | approx. 100-feet                             |
| Electrical & Safety                 |                                              |
| Input Voltage                       | 12 VDC                                       |
| Current                             | 0.028 Amps                                   |
| Power                               | 0.336 Watts                                  |
| Wire                                | 20 AWG, 3C, UV protected                     |
| Inline power injection              | via Minleon Power T+'s & RGB+5A-12V          |
| Certifications                      | (c)UL listed, CE                             |
| Physical                            |                                              |
| Size                                | 34mm x 22 mm                                 |
| Housing                             | polycarbonate                                |
| Connector Type                      | LLT twist-lock                               |
| Operating Temperature               | Neg -20 to +50 Cel. / Neg -4 to +122<br>Far. |