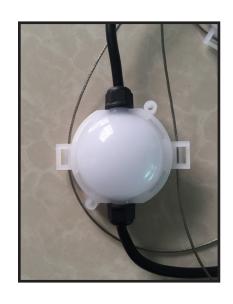

## RGB PLUS Line Domes RGB+Dome

**Pitch:** 4-, 6-, 12-inch, custom **Bulb Count**: 5-, 10-, 25-light, custom

Wire Color: black, green, white, clear Ends: thru-connect, terminated

| Output                              |                                           |
|-------------------------------------|-------------------------------------------|
| LED Type                            | SMD5050                                   |
| LED Channels                        | R-G-B                                     |
| Greyscale                           | 16-bit, 65,536 dimming levels*            |
| LED Quantity                        | 5                                         |
| Viewing Angle                       | 180-degrees                               |
| Control                             |                                           |
| Individually Addressable            | yes                                       |
| Control Systems                     | NDB+ (ArtNet, E1.31), MC+                 |
| Max Lights before power injection   | approx. 150L                              |
| Max Distance before Power Injection | approx. 150-feet                          |
| Electrical & Safety                 |                                           |
| Input Voltage                       | 24 VDC                                    |
| Current                             | 0.022 Amps                                |
| Power                               | 0.528 Watts                               |
| Wire                                | 18 AWG, 3C, UV protected                  |
| Inline power injection              | via Minleon Power T+'s & RGB+4A-24V       |
| Certifications                      | (c)UL pending, IP 65                      |
| Physical                            |                                           |
| Diameter                            | 2.5 inches                                |
| Weight                              | approx. 0.133 lb./lamp                    |
| Housing                             | polycarbonate                             |
| Bulb Style                          | frosted                                   |
| Connector Type                      | LLT twist-lock                            |
| Mounting Options                    | guy line clips, screw holes               |
| Operating Temperature               | Neg -20 to +50 Cel. / Neg -4 to +122 Far. |