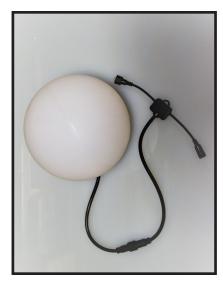

## **RGB PLUS Line** Spheres PCP RGB+S100-12, S250-12, S300-12, S350-12, S400-12, S500-12

**Sizes:** 100, 250, 300, 350, 400 & 500mm Wire Color: black, green, white, clear

| Output                              |                                                       |
|-------------------------------------|-------------------------------------------------------|
| LED Type                            | SMD 5050                                              |
| LED Channels                        | R-G-B                                                 |
| LED Count                           | 4, 20, 24, 28, 32 & 32                                |
| Greyscale                           | 16-bit, 65,536 dimming levels*                        |
| Viewing Angle                       | 360-degrees                                           |
| Control                             |                                                       |
| Individually Addressable            | yes                                                   |
| Control Systems                     | NDB+ (ArtNet, E1.31), WEC+, MC+                       |
| Max Lamps before power injection    | approx. 12-25L (depending on size & spacers)          |
| Max Distance before Power Injection | approx. 100-feet                                      |
| Electrical & Safety                 |                                                       |
| Input Voltage                       | 12 VDC, or 24Vdc option                               |
| Current                             | 0.112, 0.15, 0.20, 0.23, 0.29 & 0.29 Amps / lamp      |
| Power                               | 1.34, 1.8, 2.5, 2.8, 3.5 & 3.5 Watts / lamp           |
| Wire                                | 22 AWG, 4C, UV protected<br>(100mm = 22 AWG, 3C, UV)) |
| Inline power injection              | via Minleon Power T+'s & RGB+5A-12V                   |
| Certifications                      | IP 65 (when ground mounted)                           |
| Physical                            |                                                       |
| Diameter (mm)                       | 100, 250, 300, 350, 400 & 500 mm                      |
| Size                                | 6 options listed above                                |
| Weight (kg)                         | approx. 0.09, 0.843, 1.052, 1.34, 1.747 & 2.0 kg      |
| Housing                             | polycarbonate                                         |
| Connector Type                      | LLT twist-lock                                        |
| Lead/End Wire length                | 6" (standard)                                         |
| Operating Temperature               | Neg -20 to +50 Cel. / Neg -4 to +122 Far.             |