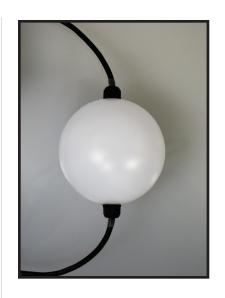

## RGB+PLUS Line TrikLit 100's RGB+Trik100

**Pitch:** 4-, 6-, 12-inch, custom **Bulb Count**: 5-, 10-, 25-light, custom

Wire Color: black, green, white, clear Ends: thru-connect, terminated

| Output                              |                                           |
|-------------------------------------|-------------------------------------------|
| LED Type                            | SMD5050                                   |
| LED Channels                        | R-G-B                                     |
| Greyscale                           | 16-bit, 65,536 dimming levels*            |
| LED Quantity                        | 8                                         |
| Viewing Angle                       | 360-degrees                               |
| Control                             |                                           |
| Individually Addressable            | yes                                       |
| Control Systems                     | NDB+ (ArtNet, E1.31), WEC+, MC+           |
| Max Lights before power injection   | approx. 30L                               |
| Max Distance before Power Injection | approx. 25-feet                           |
| Electrical & Safety                 |                                           |
| Input Voltage                       | 12 VDC                                    |
| Current                             | 0.112 Amps                                |
| Power                               | 1.344 Watts                               |
| Wire                                | 22 AWG, 3C, UV protected                  |
| Inline power injection              | via Minleon Power T+'s & RGB<br>+5A-12V   |
| Certifications                      | (c)UL listed, IP 65                       |
| Physical                            |                                           |
| Diameter                            | 100mm                                     |
| Weight                              | approx. 3.2 oz. per bulb                  |
| Housing                             | polycarbonate                             |
| Bulb Style                          | frosted                                   |
| Connector Type                      | LLT twist-lock                            |
| Operating Temperature               | Neg -20 to +50 Cel. / Neg -4 to +122 Far. |