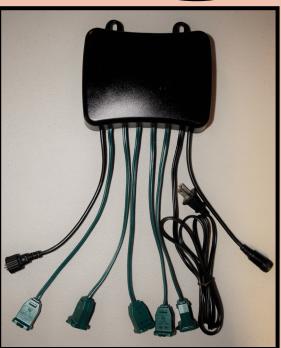

## <u>Features</u>

- 120VAC dimming board
- 12 built-in dimming effects such as chase, twinkle & glow
- Speed, intensity, trails & direction control
- 5 channels / 100w max per output/channel
- Run up to 1260 Minleon Mini-Lights per Smart Dimmer (when using 70L, 5.3W strands)
- Link 10 Smart Dimmers to a controller & increase your channel count to 50
- Outdoor rated
- Memory settings
- Record function
- IR remote control
- Dimming curve settings