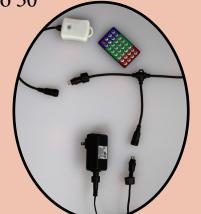

## Minleon's Smart Dimmer

...an RGB 'look' without the RGB cost!

A simple yet powerful commercial-grade multi-port dimmer, connecting Minleon's non-RGB dimmable light strings & retrofits (C7s, C9s & all styles of our mini-lights), with pre-programmed, sequenced effects via remote control.

## <u>Features</u>

- 120VAC dimming board
- 12 built-in dimming effects such as chase, twinkle & glow
- Speed, intensity, trails & direction control
- 5 channels / 100w max per output/channel
- Run up to 1260 Minleon Mini-Lights per Smart Dimmer (when using 70L, 5.3W strands)
- Link 10 Smart Dimmers to a controller & increase your channel count to 50
- Outdoor rated
- Memory settings
- Record function
- IR remote control
- Dimming curve settings