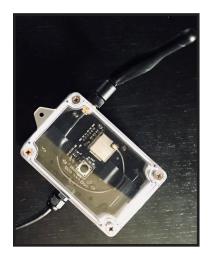

## **RGB PLUS Line** MUN WEC Boss - Gen2 Wi-Fi Control **RGB+WEC-Boss**

| Control                  |                                                                                                                                                  |
|--------------------------|--------------------------------------------------------------------------------------------------------------------------------------------------|
| Protocols                | DDP, ArtNet                                                                                                                                      |
| Outputs                  | 1 x 3-pin LLT                                                                                                                                    |
| Addressable Pixels       | 400                                                                                                                                              |
| Chipset Modes            | RGB+ (default), RGBW+, WS2811, WS2818, (Rain-<br>min specialty items), WS2812B, SK6812, GS8206/8,<br>UCS2903, TM1804, SM16703, APA104 (3d party) |
| Interface                | web or "Pixel Dancer" App (iOS)                                                                                                                  |
| Default SSID             | wec-xxxxx                                                                                                                                        |
| Default IP Address       | 192.168.2.2                                                                                                                                      |
| Link Multiples           | up to 5                                                                                                                                          |
| Wireless Range           | 100-150 feet (max achieved via line of sight)                                                                                                    |
| Built-in Effects         | 26                                                                                                                                               |
| Built-in Color Selection | up to 5                                                                                                                                          |
| Max Smart T's            | 12                                                                                                                                               |
| Show Mode                | 2 shows, up to 10 effects each                                                                                                                   |
| On/Off Timer             | Yes, ambient light sensor w/ custom settings                                                                                                     |
| Electrical & Safety      |                                                                                                                                                  |
| Input Power              | 12-24 VDC                                                                                                                                        |
| Max current              | 5 Amps                                                                                                                                           |
| Power when LEDs are Off  | 50 mA                                                                                                                                            |
| *Inline power injection  | via Power T+'s & RGB+5A-12V or 3A-24v                                                                                                            |
| Certifications           | (c)UL listed, IP 65, FCC certified                                                                                                               |
| Dimensions               |                                                                                                                                                  |
| Box dimensions           | 2.5 x 2.0 x 1.0 inches                                                                                                                           |
| Output cable length      | 12 inches                                                                                                                                        |
| Weight                   | 0.8 oz.                                                                                                                                          |
| Housing                  | polycarbonate                                                                                                                                    |
| Mounting Option          | eye loop hole                                                                                                                                    |
| Operating Temperature    | Neg -10 to +50 Cel. / 14 to 122 Far.                                                                                                             |